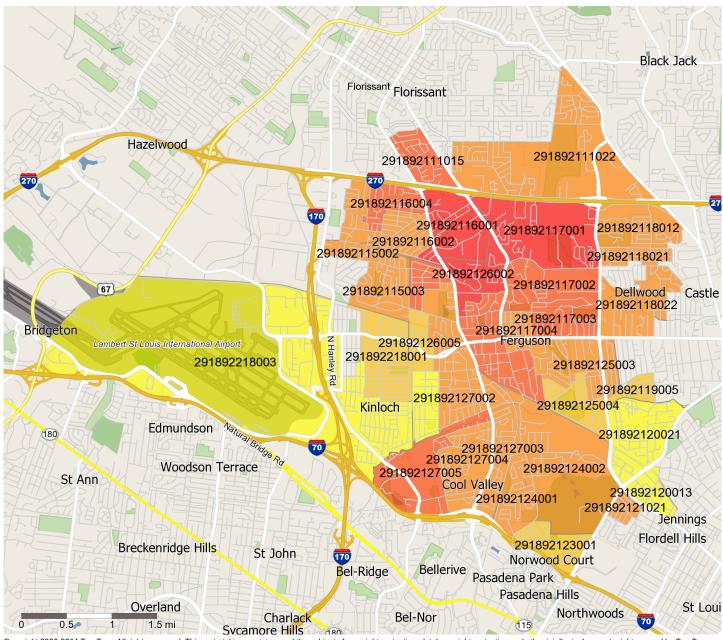

## alteryx

Thematic map themed on Average (Mean) Household Income, showing Block Groups:

Copyright 2006-2014 TomTom. All rights reserved. This material is proprietary and the subject of copyright protection, database right protection and other intellectual property rights owned by TomTom or its suppliers. The use of this material is subject to the terms of a license agreement. Any unauthorized copying or disclosure of this material will lead to criminal and civil liabilities.

Block Groups - High (Above 67,000)

- Block Groups Above Average (53,000 to 67,000)
- Block Groups Average (42,000 to 53,000)
- Block Groups Below Average (33,500 to 42,000)
- Block Groups Low (Below 33,500)

Rank By Income Report for Block Groups:

|      |                            |          |                | 2014B      |        |            |
|------|----------------------------|----------|----------------|------------|--------|------------|
|      |                            | Но       | usehold Income |            | Median | Total      |
| Rank | Name                       | Median   | Average        | Per Capita | Age    | Households |
| 1    | 291892126002               | \$67,832 | \$72,664       | \$28,522   | 41.0   | 409        |
|      | Subtotal of Extremely High | \$67,832 | \$72,664       | \$28,522   | 41.0   | 409        |
| 2    | 291892125001               | \$56,676 | \$61,748       | \$25,636   | 38.7   | 416        |
| 3    | 291892116001               | \$55,188 | \$77,688       | \$31,443   | 45.6   | 291        |
| 4    | 291892117001               | \$54,476 | \$77,552       | \$33,286   | 48.6   | 476        |
|      | Subtotal of High           | \$55,301 | \$72,028       | \$30,109   | 44.5   | 1,183      |
| 5    | 291892126001               | \$52,256 | \$56,745       | \$21,770   | 39.8   | 272        |
| 6    | 291892117002               | \$49,169 | \$62,682       | \$24,937   | 43.6   | 477        |
| 7    | 291892126003               | \$48,613 | \$57,203       | \$23,338   | 39.1   | 388        |
| 8    | 291892118021               | \$45,263 | \$48,117       | \$17,894   | 37.6   | 283        |
| 9    | 291892116004               | \$45,175 | \$53,744       | \$20,240   | 32.8   | 502        |
| 10   | 291892111015               | \$45,117 | \$62,978       | \$29,102   | 38.4   | 506        |
| 11   | 291892116002               | \$44,199 | \$44,015       | \$16,269   | 33.4   | 343        |
| 12   | 291892127005               | \$43,432 | \$58,662       | \$19,914   | 33.2   | 129        |
|      | Subtotal of Above Average  | \$46,762 | \$56,089       | \$22,112   | 37.1   | 2,900      |
| 13   | 291892118012               | \$42,906 | \$49,699       | \$18,350   | 39.5   | 600        |
| 14   | 291892127004               | \$41,754 | \$51,938       | \$18,222   | 34.3   | 481        |
| 15   | 291892125003               | \$41,457 | \$48,738       | \$18,793   | 39.2   | 551        |
| 16   | 291892127002               | \$40,885 | \$49,425       | \$18,694   | 36.1   | 396        |
| 17   | 291892117003               | \$39,673 | \$55,109       | \$19,854   | 32.9   | 272        |
| 18   | 291892116005               | \$39,669 | \$49,057       | \$16,751   | 32.3   | 406        |
| 19   | 291892115003               | \$39,301 | \$44,220       | \$15,618   | 36.9   | 433        |
| 20   | 291892117004               | \$38,044 | \$47,219       | \$17,095   | 32.5   | 339        |
| 21   | 291892118022               | \$37,460 | \$45,785       | \$18,293   | 31.2   | 881        |
| 22   | 291892111014               | \$37,279 | \$49,489       | \$20,525   | 29.5   | 990        |
| 23   | 291892115002               | \$37,178 | \$47,427       | \$15,468   | 31.4   | 348        |
| 24   | 291892126004               | \$34,666 | \$42,724       | \$17,841   | 40.4   | 444        |
| 25   | 291892116003               | \$34,451 | \$43,621       | \$15,810   | 32.1   | 332        |
| 26   | 291892111022               | \$32,584 | \$46,795       | \$23,256   | 43.0   | 1,456      |
| 27   | 291892124002               | \$32,484 | \$45,027       | \$15,583   | 30.1   | 353        |
|      | Subtotal of Average        | \$37,541 | \$47,646       | \$18,663   | 34.6   | 8,282      |
| 28   | 291892125002               | \$31,622 | \$47,992       | \$18,166   | 37.4   | 456        |
| 29   | 291892124001               | \$31,456 | \$43,437       | \$15,760   | 34.6   | 461        |
| 30   | 291892218001               | \$28,739 | \$39,362       | \$13,234   | 30.9   | 659        |
| 31   | 291892123001               | \$27,482 | \$41,705       | \$20,480   | 31.7   | 743        |

## alteryx

|     |                           | 2014B            |          |            |        |            |  |
|-----|---------------------------|------------------|----------|------------|--------|------------|--|
|     |                           | Household Income |          |            | Median | Total      |  |
| Ran | k Name                    | Median           | Average  | Per Capita | Age    | Households |  |
| 32  | 291892127003              | \$26,130         | \$43,795 | \$17,407   | 33.2   | 781        |  |
| 33  | 291892121021              | \$25,898         | \$43,902 | \$16,258   | 32.8   | 287        |  |
| 34  | 291892120021              | \$24,490         | \$33,070 | \$12,906   | 26.5   | 946        |  |
| 35  | 291892127001              | \$24,368         | \$29,431 | \$10,740   | 28.7   | 339        |  |
| 36  | 291892119005              | \$24,132         | \$35,076 | \$14,155   | 25.7   | 456        |  |
| 37  | 291892120013              | \$24,106         | \$31,349 | \$13,709   | 39.1   | 387        |  |
| 38  | 291892218003              | \$23,757         | \$32,628 | \$12,326   | 31.2   | 272        |  |
| 39  | 291892125004              | \$21,693         | \$37,327 | \$15,970   | 28.9   | 581        |  |
|     | Subtotal of Below Average | \$26,104         | \$38,566 | \$15,240   | 30.6   | 6,368      |  |
| 40  | 291892126005              | \$21,318         | \$35,722 | \$12,460   | 31.2   | 308        |  |
|     | Subtotal of Low           | \$21,318         | \$35,722 | \$12,460   | 31.2   | 308        |  |
|     | Grand Total               | \$35,731         | \$47,752 | \$18,800   | 34.1   | 19,450     |  |