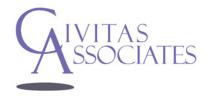

# COMPARATIVE RESULTS OF CIVITAS 2016 PRE-ELECTION POLLING

POLLING BY STUDENTS FROM CLAYTON HIGH SCHOOL, ST. JOSEPH'S ACADEMY AND WEBSTER GROVES HIGH SCHOOL



#### GENDER OF RESPONDENTS



ALL

#### IF THE ELECTION WERE HELD TODAY, WHO WOULD YOU WANT FOR PRESIDENT?

|           | Clinton | Trump | Johnson | Stein | Other | Who do you favor for president?   |
|-----------|---------|-------|---------|-------|-------|-----------------------------------|
| ALL       | 51      | 20    | 5       | 2     | 22    | who do you lavor for president?   |
| CLAYTON   | 53      | 15    | 11      | 2     | 20    | 60                                |
| ST. JOE'S | 53      | 18    | 7       | 2     | 20    | 50                                |
| WEBSTER   | 53      | 24    | 2       | 3     | 18    |