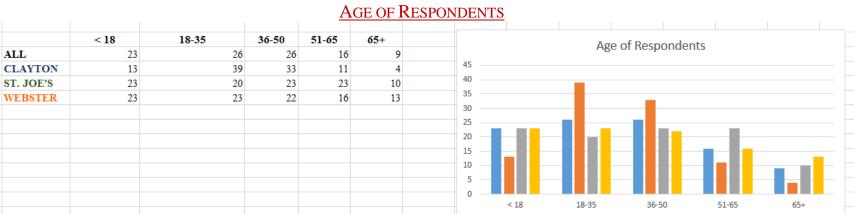

### DO YOU THINK THAT AMERICA IS GOING IN THE RIGHT DIRECTION OR WRONG DIRECTION?