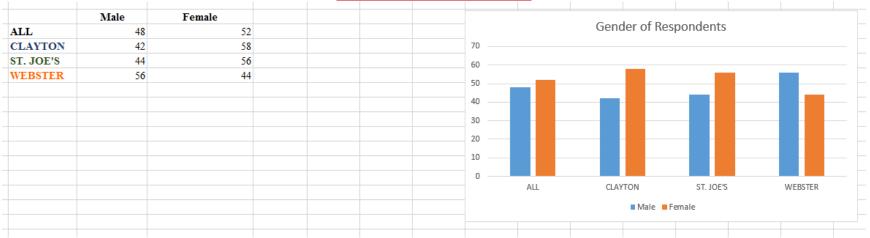

# COMPARATIVE RESULTS OF CIVITAS 2016 PRE-ELECTION POLLING

POLLING BY STUDENTS FROM CLAYTON HIGH SCHOOL, ST. JOSEPH'S ACADEMY AND WEBSTER GROVES HIGH SCHOOL



#### GENDER OF RESPONDENTS



ALL

#### IF THE ELECTION WERE HELD TODAY, WHO WOULD YOU WANT FOR PRESIDENT?

|           | Clinton | Trump | Johnson | Stein | Other | Who do you favor for president?   |
|-----------|---------|-------|---------|-------|-------|-----------------------------------|
| ALL       | 51      | 20    | 5       | 2     | 22    | who do you lavor for president?   |
| CLAYTON   | 53      | 15    | 11      | 2     | 20    | 60                                |
| ST. JOE'S | 53      | 18    | 7       | 2     | 20    | 50                                |
| WEBSTER   | 53      | 24    | 2       | 3     | 18    |                                   |
|           |         |       |         |       |       | 40                                |
|           |         |       |