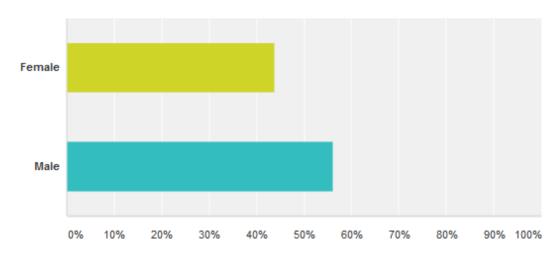

Gender

Answered: 66 Skipped: 10

| Answer Choices  — | Responses | ~  |
|-------------------|-----------|----|
| ▼ Female          | 43.94%    | 29 |
| → Male            | 56.06%    | 37 |
| Total             |           | 66 |