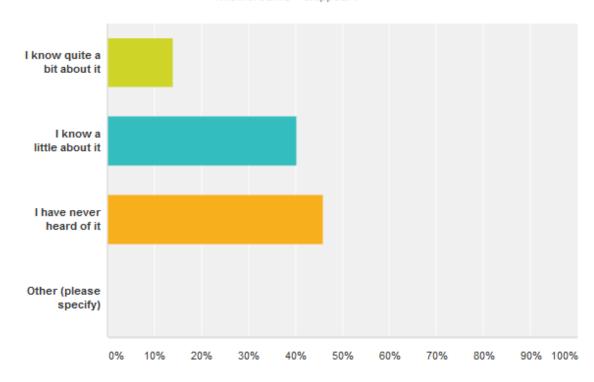

### 7. How familiar are you with the Westlake Landfill in North St. Louis County?

Answered: 72 Skipped: 4

| Answer Choices -                     | Responses | ~  |
|--------------------------------------|-----------|----|
| ▼ I know quite a bit about it        | 13.89%    | 10 |
| ✓ I know a little about it           | 40.28%    | 29 |
| → I have never heard of it           | 45.83%    | 33 |
| Other (please specify)     Responses | 0.00%     | 0  |
| Total                                |           | 72 |