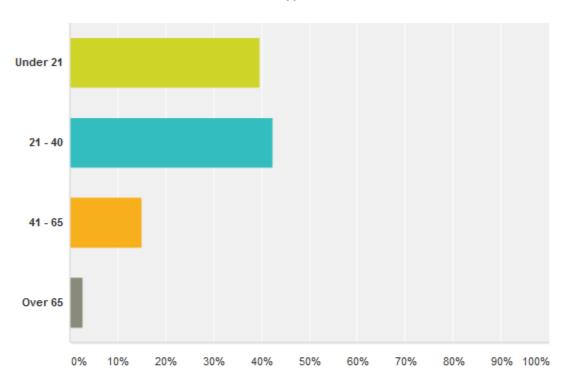

#### 10. In what age category are you?

| Answer Choices | Responses | ~  |
|----------------|-----------|----|
| → Under 21     | 39.73%    | 29 |
| · 21 - 40      | 42.47%    | 31 |
| <b>41 - 65</b> | 15.07%    | 11 |
| → Over 65      | 2.74%     | 2  |
| Total          |           | 73 |