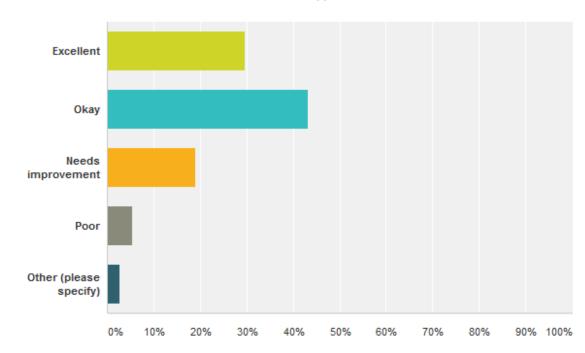

### 1. How would you rate the police department in your area?

Answered: 74 Skipped: 2

| Answer Choices                        | ~         | Responses | ~  |
|---------------------------------------|-----------|-----------|----|
| Excellent                             |           | 29.73%    | 22 |
| Okay                                  |           | 43.24%    | 32 |
| <ul> <li>Needs improvement</li> </ul> |           | 18.92%    | 14 |
| Poor                                  |           | 5.41%     | 4  |
| Other (please specify)                | Responses | 2.70%     | 2  |
| Total                                 |           |           | 74 |