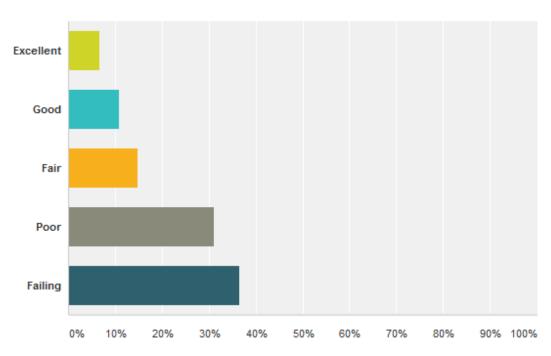

### 3. How would you rate the job that Donald Trump is doing as president?

| Answer Choices | Responses | ~  |
|----------------|-----------|----|
| ▼ Excellent    | 6.76%     | 5  |
| ▼ Good         | 10.81%    | 8  |
| ▼ Fair         | 14.86%    | 11 |
| Poor           | 31.08%    | 23 |
| → Failing      | 36.49%    | 27 |
| Total          |           | 74 |