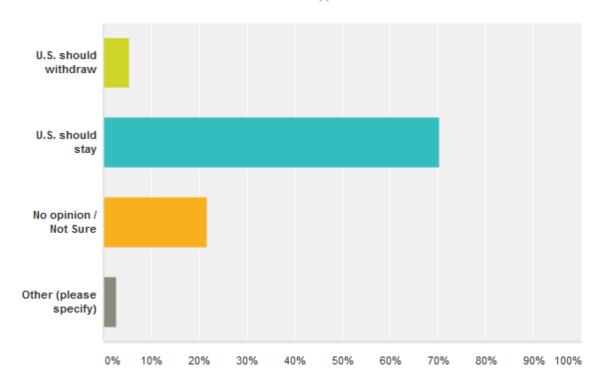

# 8. President Trump is leaning towards taking the U.S. out of the Paris Climate Change Agreement of 2015. How do you feel about that?

Answered: 74 Skipped: 2

| Answer Choices                     | Responses | ~  |
|------------------------------------|-----------|----|
| U.S. should withdraw               | 5.41%     | 4  |
| U.S. should stay                   | 70.27%    | 52 |
| ▼ No opinion / Not Sure            | 21.62%    | 16 |
| ▼ Other (please specify) Responses | 2.70%     | 2  |
| Total                              |           | 74 |