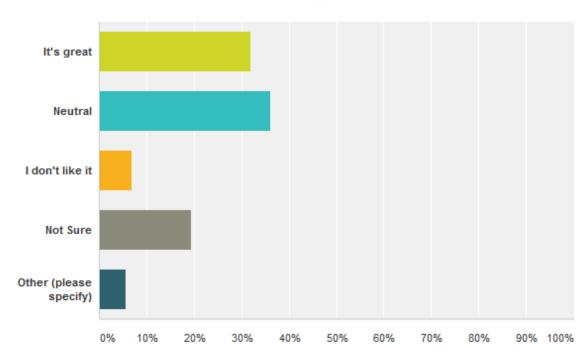

# 6. The Loop Trolley is scheduled to open later this year. What is your opinion of this project?

Answered: 72 Skipped: 4

| Answer Choices         | Responses       | ₹  |
|------------------------|-----------------|----|
| → It's great           | 31.94%          | 23 |
| → Neutral              | 36.11%          | 26 |
| ✓ I don't like it      | 6.94%           | 5  |
| ▼ Not Sure             | 19.44%          | 14 |
| Other (please specify) | Responses 5.56% | 4  |
| Total                  |                 | 72 |