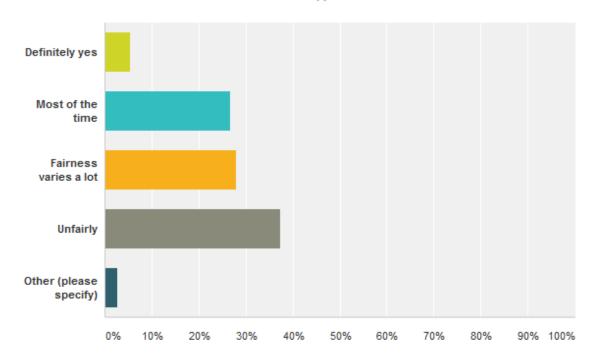

## 2. Do you think our criminal justice system and our courts treat people fairly in most circumstances?

Answered: 75 Skipped: 1

| Answer Choices         | ~         | Responses | ~  |
|------------------------|-----------|-----------|----|
| - Definitely yes       |           | 5.33%     | 4  |
| w Most of the time     |           | 26.67%    | 20 |
| Fairness varies a lot  |           | 28.00%    | 21 |
| Unfairly               |           | 37.33%    | 28 |
| Other (please specify) | Responses | 2.67%     | 2  |
| Total                  |           |           | 75 |